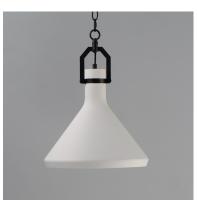

#### PRODUCT DESCRIPTION

Pure White plaster sloping cones are hung on chains connected to a modern yoke structure finished in your choice of Aged Brass or Matte Black. The charming earthiness of the plaster is juxtaposed by the modern, angular hanging structure with Scandinavian influence in its form making this collection folksy and refreshing.

# MATERIAL

Plaster, Steel