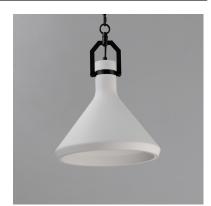

#### PRODUCT DESCRIPTION

Pure White plaster sloping cones are hung on chains connected to a modern yoke structure finished in your choice of Aged Brass or Matte Black. The charming earthiness of the plaster is juxtaposed by the modern, angular hanging structure with Scandinavian influence in its form making this collection folksy and refreshing.

# MATERIAL

Plaster, Steel