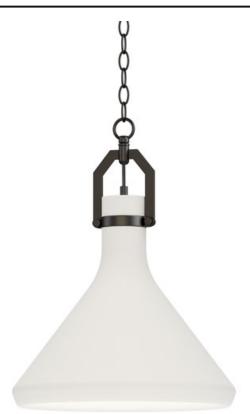

#### PRODUCT DESCRIPTION

Pure White plaster sloping cones are hung on chains connected to a modern yoke structure finished in your choice of Aged Brass or Matte Black. The charming earthiness of the plaster is juxtaposed by the modern, angular hanging structure with Scandinavian influence in its form making this collection folksy and refreshing.

#### **MEASUREMENTS**

DIMENSION : 13" L x 13" W x 15" H

MAX OAH : 95" OAH

CANOPY : 5" W x 0.5" H x 5" L

HANGING WEIGHT : 15.4 lb

# MATERIAL

Plaster, Steel